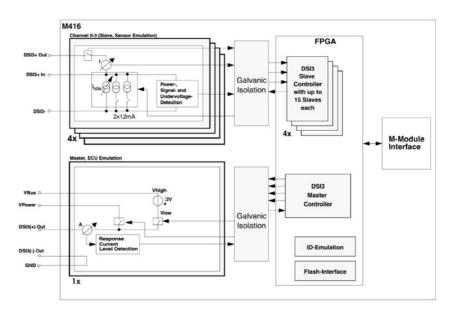

## M416 - DSI3 Interface



## **Features**

- 4 independent slave channels
- 1 master channel
- external 3-20V bus voltage
- external power phase voltage supply (optional, for Power Function Class)
- Up to 15 sensors per channel
- All channels galvanically isolated from each other and from system supply
- Supported DSI3 Modes:
- Command Response Mode (CAM)
- Periodic Data Collection Mode (PDCM)
- Background Diagnostic Mode (BDM)
- Power Function Class Command Response Mode
- Discovery Mode Physical Address Assignment
- Listener Mode (Bus Analyzer)
- Daisy Chain Bus Switch
- Pre-programmable CRM Responses
- Fully supported by the CarMaker MIO library

## **Block Diagram**



## **Order Information**