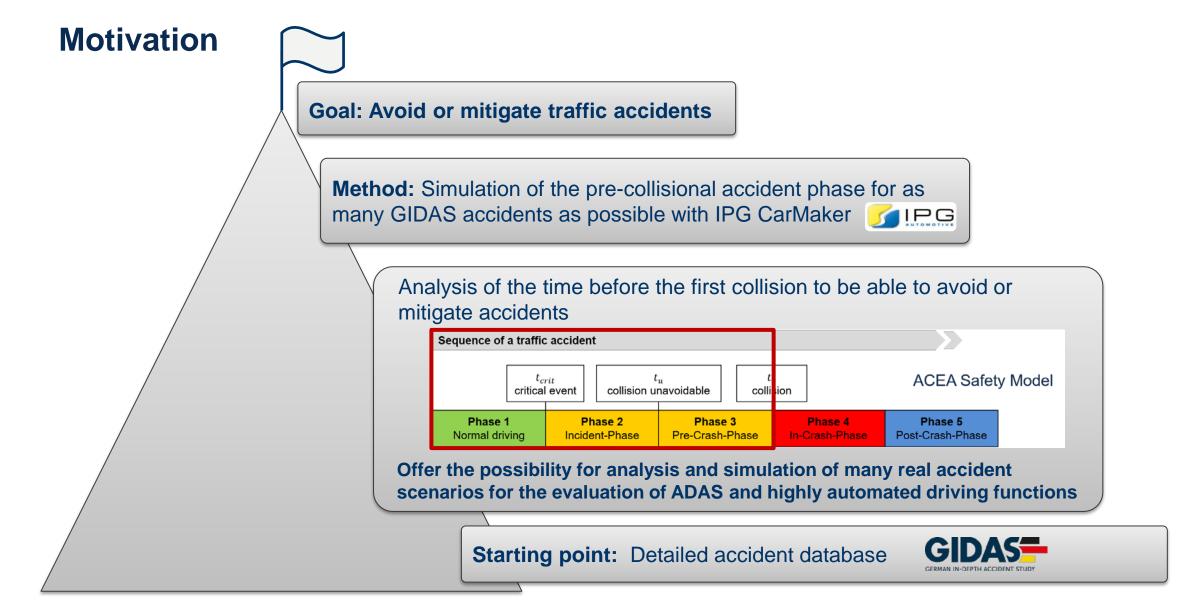

#### Motivation

Accident research and scenario generation

Applications

Perspectives

#### **Motivation**

Accident research and scenario generation

Applications

Perspectives

#### Method - from GIDAS to a database of accident scenarios

# Accident scenarios in the GIDAS-PCM database