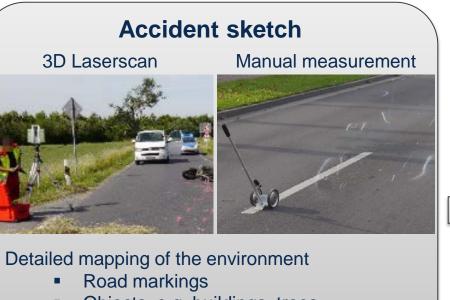

#### Reconstruction of the accident with PC Crash<sup>®</sup>

Reconstruction of the course of events and simulation of the collision based on:

- Brake or skidding marks
- End position of the participants
- EDR recordings / electronic vehicle data
- Interviews
- Evidences of the accident, e.g. vehicle parts, blood marks

# **Comprehensive accident analysis**

Example case for scenario Left-Turn-Across-Path / Oncoming-Traffic