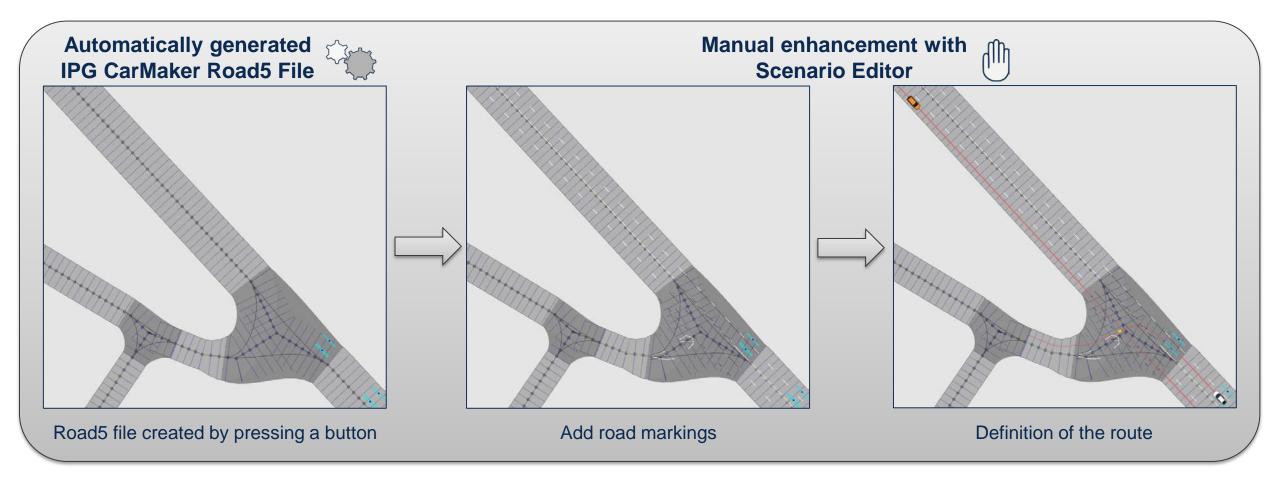

analysis**



- Objects, e.g. buildings, trees
- Temporary local changes to the road layout, e.g. construction site markings
- Driving trajectories of the participants

#### Reconstruction of the accident with PC Crash<sup>®</sup>



Reconstruction of the course of events and simulation of the collision based on:

- Brake or skidding marks
- End position of the participants
- EDR recordings / electronic vehicle data
- Interviews
- Evidences of the accident, e.g. vehicle parts, blood marks







# **Comprehensive accident analysis**

Example case for scenario Left-Turn-Across-Path / Oncoming-Traffic







#### Method - from GIDAS to a database of accident scenarios







# Accident scenarios in the GIDAS-PCM database

























#### **CM** Road5 creation for intersections













#### Automated Road5 creation for roads without intersection







**Accident scenarios** 

@ IPG CarMaker

<u>s</u>ipg



Automatic CM Road5 creation – even for complex road layouts

**Sketch creation &** 

reconstruction

GIDAS

**Generating accident** 

scenarios

GIDAS-PCM

**Accident data** 

collection

GIDAS-

#### Agenda

Introduction to traffic accident research at VUFO

#### **Motivation**

Accident research and scenario generation

Applications

Perspectives



# **Possible usage of the GIDAS database**

#### Creating a user specific dataset





# Application of the GIDAS-PCM and CarMaker accident scenarios





#### Agenda

Introduction to traffic accident research at VUFO

Motivation

Accident research and scenario generation

Applications

Perspectives



#### *