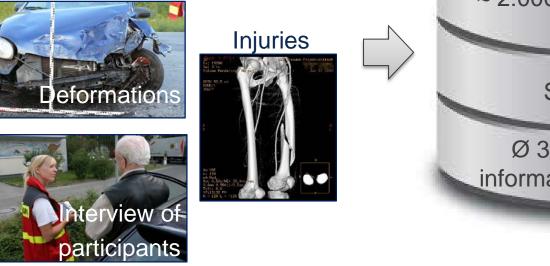

#### Deformations

Documentation of the environment

#### **Comprehensive accident analysis**

- Objects, e.g. buildings, trees
- Temporary local changes to the road layout, e.g. construction site markings
- Driving trajectories of the participants

#### Reconstruction of the accident with PC Crash<sup>®</sup>

Reconstruction of the course of events and simulation of the collision based on:

- Brake or skidding marks
- End position of the participants
- EDR recordings / electronic vehicle data
- Interviews
- Evidences of the accident, e.g. vehicle parts, blood marks

# **Comprehensive accident analysis**

Example case for scenario Left-Turn-Across-Path / Oncoming-Traffic