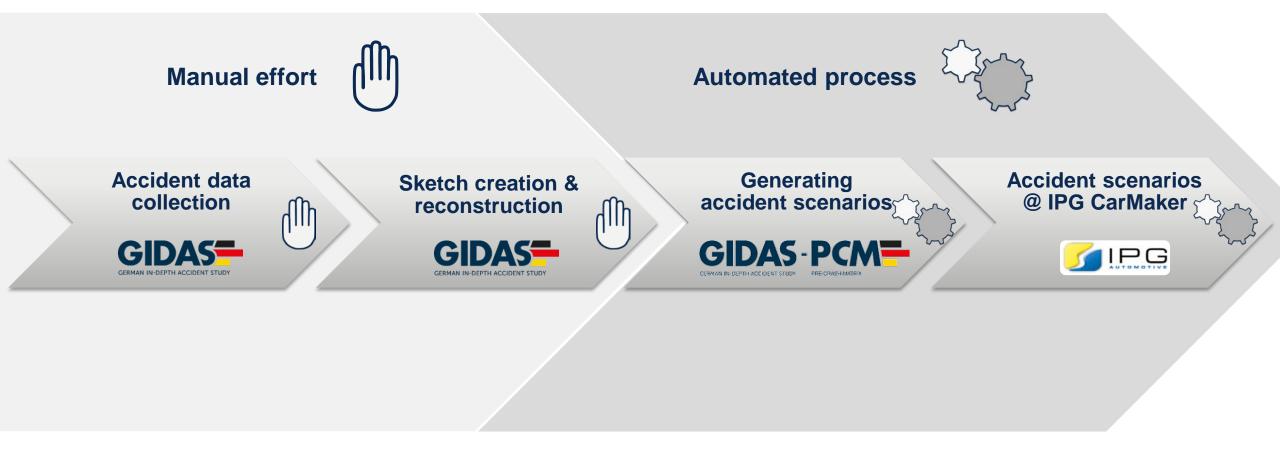

#### Method - from GIDAS to a database of accident scenarios

# Accident scenarios in the GIDAS-PCM database

#### Automated Road5 creation for roads without intersection

**Accident scenarios** 

@ IPG CarMaker

<u>s</u>ipg

Automatic CM Road5 creation – even for complex road layouts

**Sketch creation &** 

reconstruction

GIDAS

**Generating accident** 

scenarios

GIDAS-PCM

**Accident data** 

collection

GIDAS-