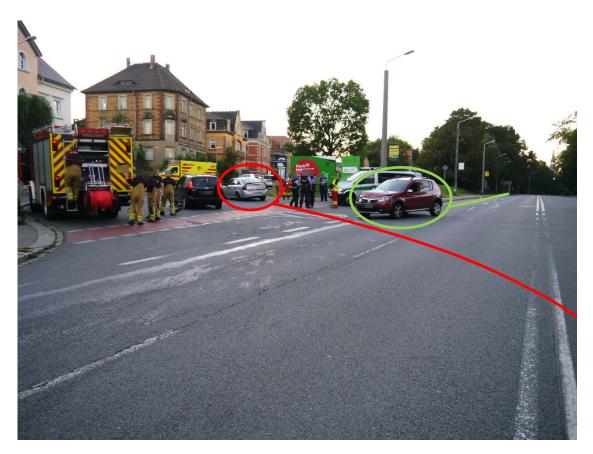

# Accident investigation on the spot

# **Investigation area**

Source: Google Maps & GIDAS

#### Accident investigation on the spot

Example case for scenario Left-Turn-Across-Path / Oncoming-Traffic