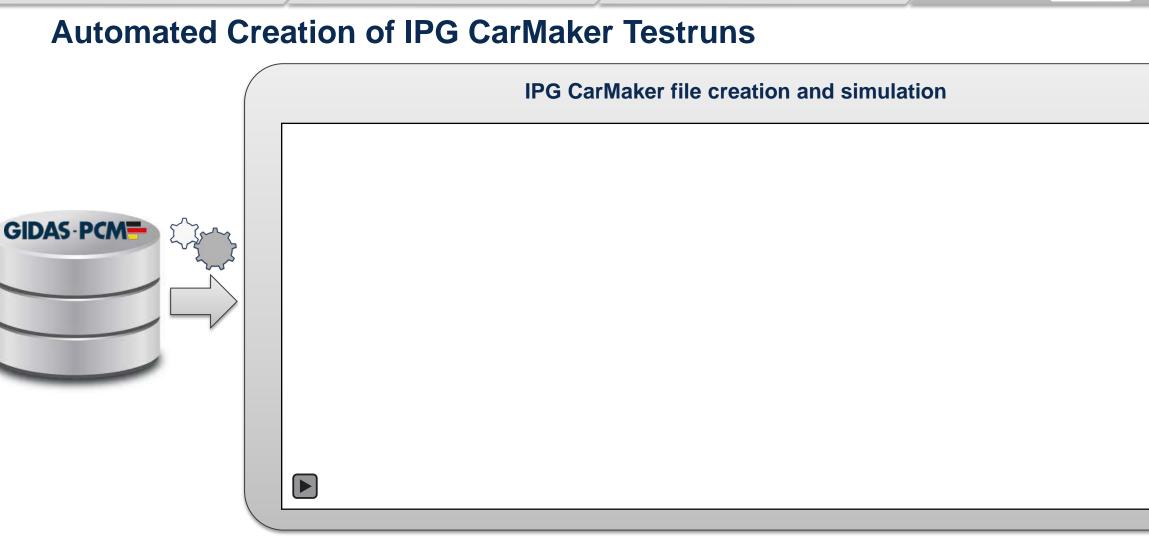

#### **CM** Road5 creation for intersections

#### Automated Road5 creation for roads without intersection

**Accident scenarios** 

@ IPG CarMaker

<u>s</u>ipg

Automatic CM Road5 creation – even for complex road layouts

**Sketch creation &** 

reconstruction