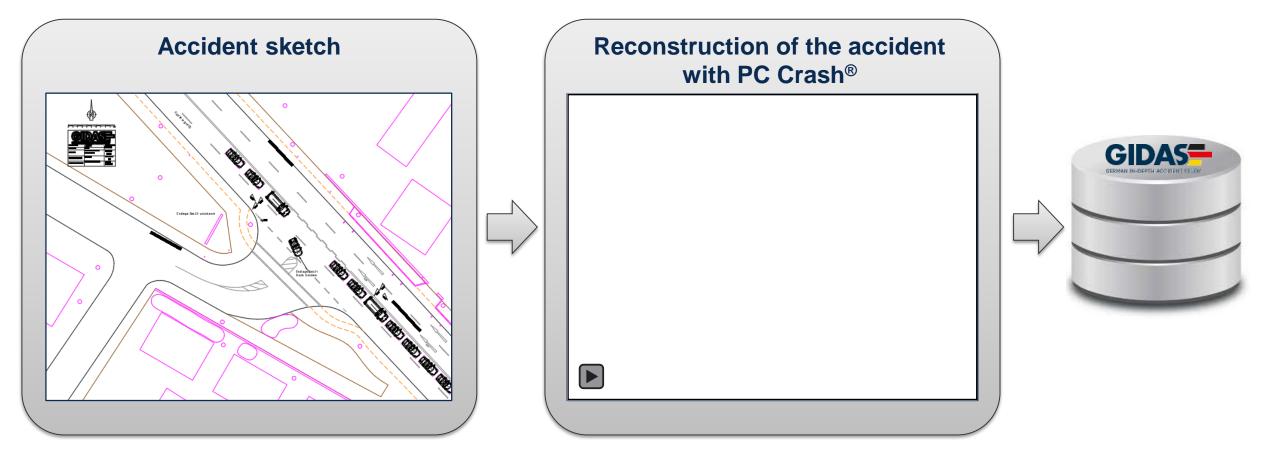

#### Reconstruction of the accident with PC Crash<sup>®</sup>

Reconstruction of the course of events and simulation of the collision based on:

- Brake or skidding marks
- End position of the participants
- EDR recordings / electronic vehicle data
- Interviews
- Evidences of the accident, e.g. vehicle parts, blood marks