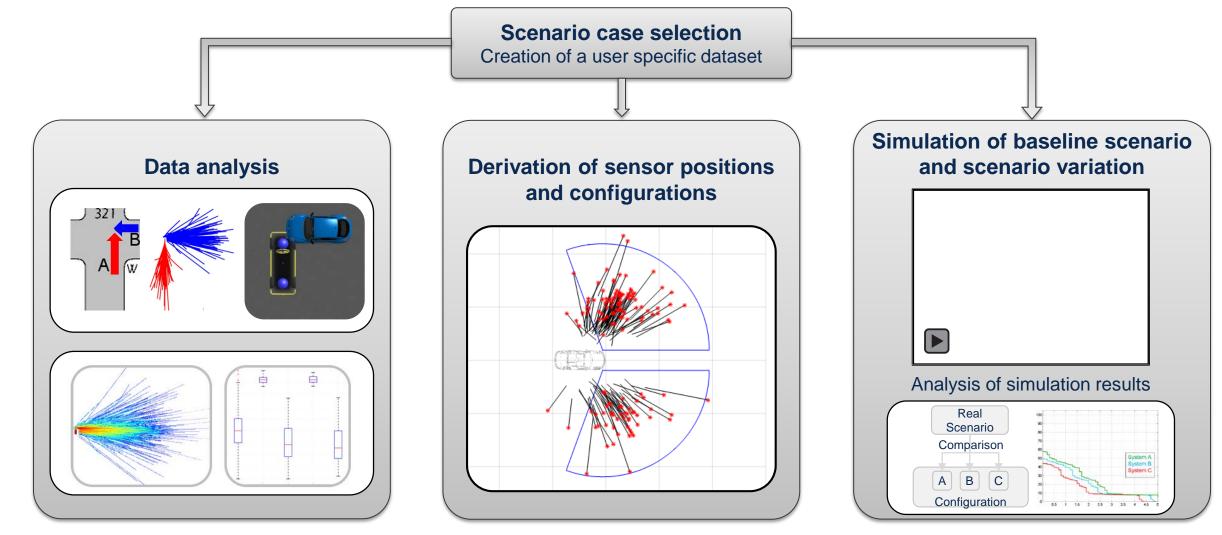

# **Possible usage of the GIDAS database**

#### Creating a user specific dataset

# Application of the GIDAS-PCM and CarMaker accident scenarios