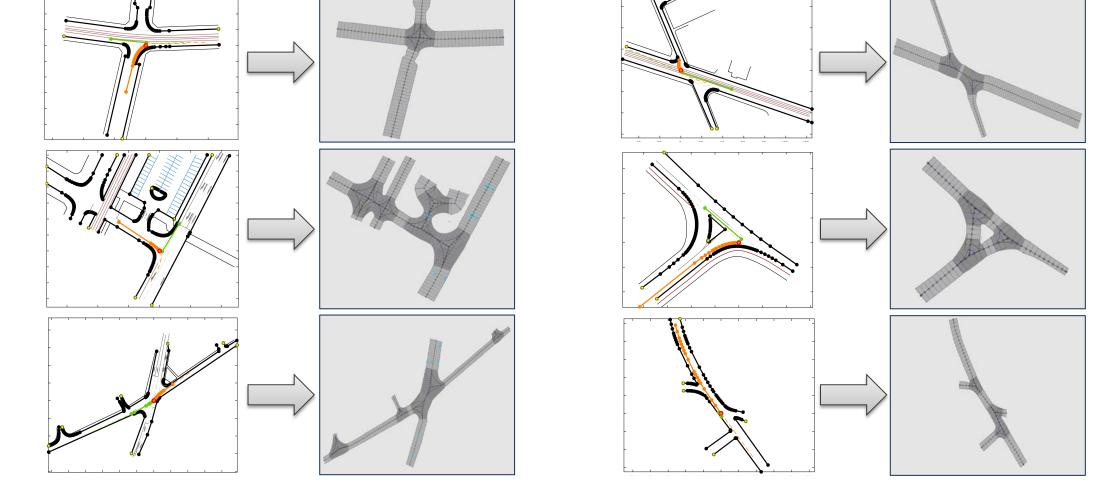

#### **CM** Road5 creation for intersections

#### Automated Road5 creation for roads without intersection

**Accident scenarios** 

@ IPG CarMaker

<u>s</u>ipg

Automatic CM Road5 creation – even for complex road layouts

**Sketch creation &** 

reconstruction