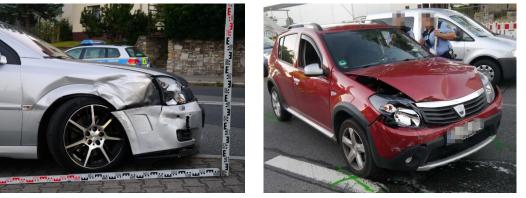

#### Deformations

Documentation of the environment

#### **Comprehensive accident analysis**

- Objects, e.g. buildings, trees
- Temporary local changes to the road layout, e.g. construction site markings
- Driving trajectories of the participants

# **Comprehensive accident analysis**

Example case for scenario Left-Turn-Across-Path / Oncoming-Traffic