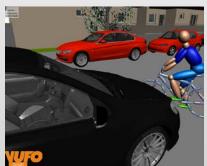

#### Automated Road5 creation for roads without intersection

**Accident scenarios** 

@ IPG CarMaker

<u>s</u>ipg

Automatic CM Road5 creation – even for complex road layouts

**Sketch creation &** 

reconstruction