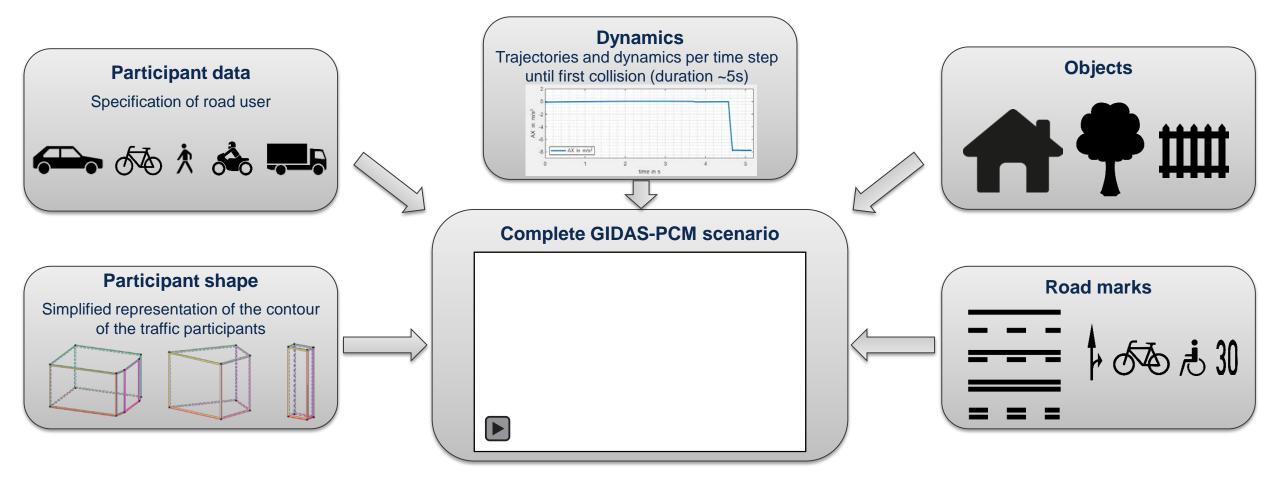

#### Method - from GIDAS to a database of accident scenarios

# Accident scenarios in the GIDAS-PCM database