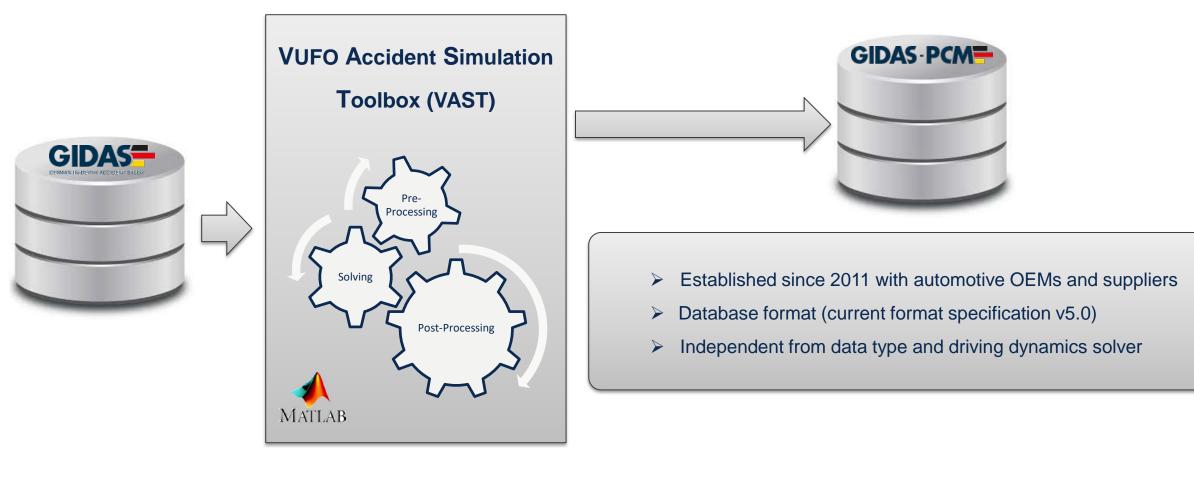

#### Method - from GIDAS to a database of accident scenarios

# Accident scenarios in the GIDAS-PCM database

GIDAS

**Generating accident** 

scenarios

GIDAS-PCM

**Accident data** 

collection

GIDAS-