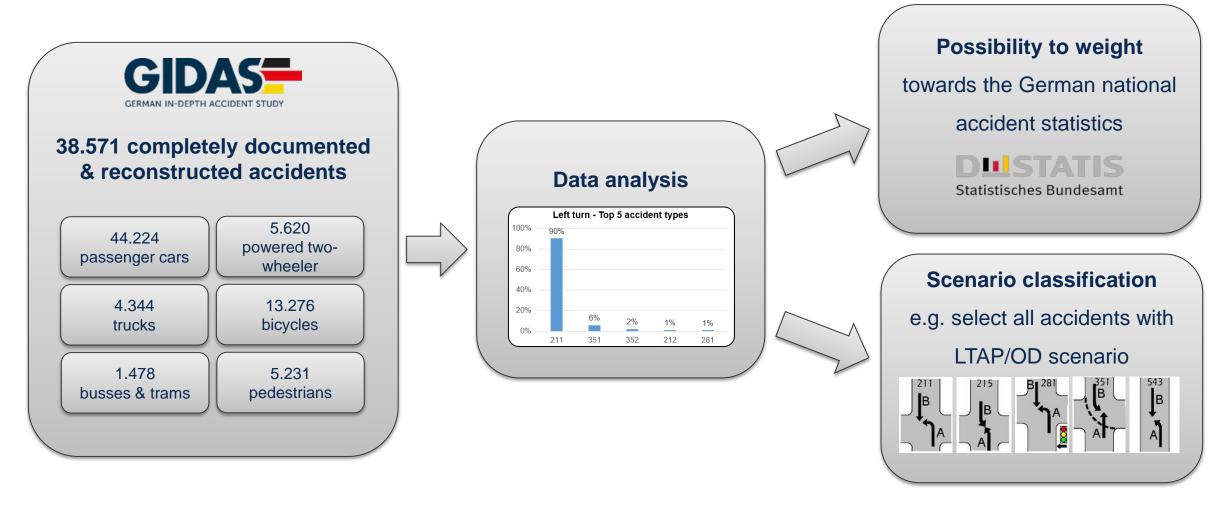

#### Method - from GIDAS to a database of accident scenarios

# Accident scenarios in the GIDAS-PCM database

GIDAS

**Generating accident** 

scenarios

GIDAS-PCM

**Accident data** 

collection

GIDAS-

# **Possible usage of the GIDAS database**